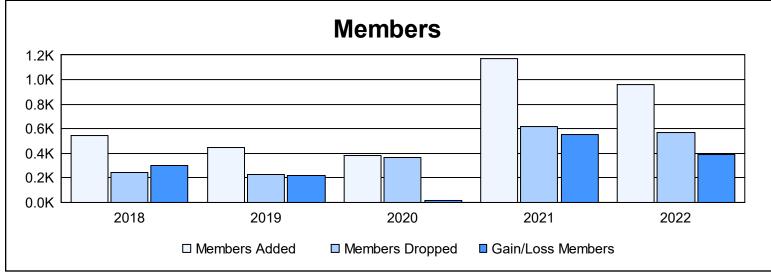

District 404 B1 As of June 2022 Cumulative

| Year      | New<br>Clubs | Dropped<br>Clubs | Gain/<br>Loss<br>Clubs | New<br>Members | Charter<br>Members | Reinstate<br>Members | Transfer<br>Members | Total<br>Member<br>Added | Total<br>Members<br>Dropped | Gain/<br>Loss<br>Members |
|-----------|--------------|------------------|------------------------|----------------|--------------------|----------------------|---------------------|--------------------------|-----------------------------|--------------------------|
| 2017-2018 | 8            | 0                | 8                      | 300            | 216                | 24                   | 1                   | 541                      | 244                         | 297                      |
| 2018-2019 | 9            | 2                | 7                      | 212            | 224                | 9                    | 1                   | 446                      | 229                         | 217                      |
| 2019-2020 | 3            | 0                | 3                      | 274            | 76                 | 22                   | 7                   | 379                      | 364                         | 15                       |
| 2020-2021 | 24           | 5                | 19                     | 573            | 554                | 18                   | 23                  | 1,168                    | 617                         | 551                      |
| 2021-2022 | 18           | 1                | 17                     | 474            | 447                | 28                   | 7                   | 956                      | 569                         | 387                      |
| Average   | 12           | 2                | 11                     | 367            | 303                | 20                   | 8                   | 698                      | 405                         | 293                      |